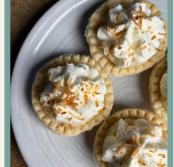

## COCONUT CRÈME TARTS

Using Lawrence's coconut crème pie fill, Apple Valley's tart shells, and Monna Lisa's whipped topping, this summer you can indulge in a heavenly blend of creamy coconut crème filling; nestled in a buttery, flakey, crust; topped with a soft, fluffy, cloud of whipped topping and toasted coconut flakes. A tropical escape in every bite!

MADE WITH:

APPLE VALLEY TART SHELLS CODE: 04102 LAWRENCE COCONUT CRÈME PIE FILL CODE: 25014 MONNA LISA WHIPPED TOPPING CODE: 88408