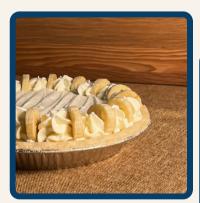

## BANANA CRÈME PIE

Make a delicious banana crème pie using Apple Valley's soft and flakey pie dough shells. Fill it with Lawrence's soft and creamy banana crème pie fill, and top it all off with Monna Lisa whipped topping! Savour the rich, velvety banana custard; layered over a golden, buttery, crust; topped with swirls of luscious whipped topping and a few banana slices.

A treat that will transport your taste buds to dessert paradise!

Made With: Apple Valley pie shells code: 04119 Lawrence Banana Crème pie fill code: 71085 Monna Lisa Whipped topping code: 88408