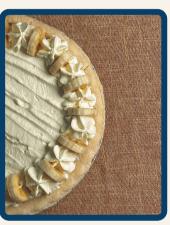

## COCONUT CRÈME TARTS

Using Lawrence's coconut crème pie fill, Apple Valley's tart shells, and Monna Lisa's whipped topping, this summer you can indulge in a heavenly blend of creamy coconut crème filling; nestled in a buttery, flakey, crust; topped with a soft, fluffy, cloud of whipped topping and toasted coconut flakes. A tropical escape in every bite!

MADE WITH:

APPLE VALLEY TART SHELLS CODE: 04102 LAWRENCE COCONUT CRÈME PIE FILL CODE: 25014 MONNA LISA WHIPPED TOPPING CODE: 88408