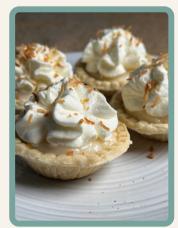

## COCONUT CRÈME TARTS

Using Lawrence's coconut crème pie fill, Apple Valley's tart shells, and Monna Lisa's whipped topping, this summer you can indulge in a heavenly blend of creamy coconut crème filling; nestled in a buttery, flakey, crust; topped with a soft, fluffy, cloud of whipped topping and toasted coconut flakes. A tropical escape in every bite!

MADE WITH:

APPLE VALLEY TART SHELLS CODE: 04102 LAWRENCE COCONUT CRÈME PIE FILL CODE: 25014 MONNA LISA WHIPPED TOPPING CODE: 88408