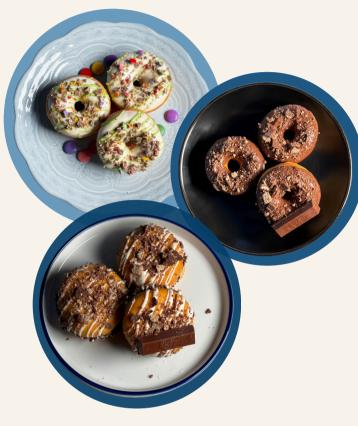

#### NESTLÉ TOPPINGS & SPREADS (

Bring your desserts to the next level with Nestle's chocolate. Dive into a jar of creamy KitKat spread, a heavenly blend of smooth milk chocolate and crunchy wafer pieces. Fill and top your desserts with this rich, creamy spread for a decadent treat that combines the iconic KitKat flavour with a spreadable texture! Indulge in the sweet crunch of crushed KitKat and the colourful burst of smarties crumbs, sprinkled generously over any dessert! A dessert experience that is both fun and delicious!

#### CODES:

KITKAT SPREAD CODE: 26610 CRUSHED KITKAT CODE: 28251 CRUSHED SMARTIES CODE: 26611