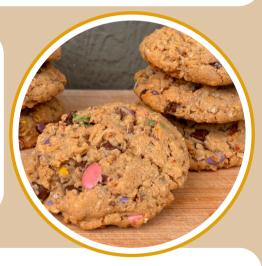

### SPREADS:

- freeze spread for chocolate stuffed cookies
- · chocolate swirled cookies
- · drizzle on warm cookie

### **PIECES:**

- · use as chocolate chip substitute
- · add to a biscotti or shortbread
- · use as topping for iced cookies

- fill cannoli shell
- mix with cream & custard for a pie
- on top of dessert pizza, fried dough, flatbread
- in/on a croissant
- "cinnamon rolls" Coffee Crisp Rolls
- layer between pancakes
- filling for puff pastry
- churro dip
- gelato flavour