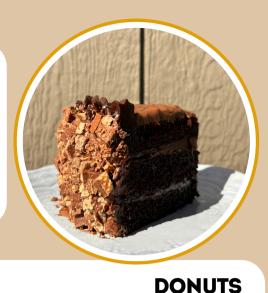

### SPREADS:

- use as a donut filling
- mixed with whipped topping to create a chocolate whipped filling
- add to top of cake donut

### **PIECES:**

- · substitute as sprinkles
- add to original spread for more crunch