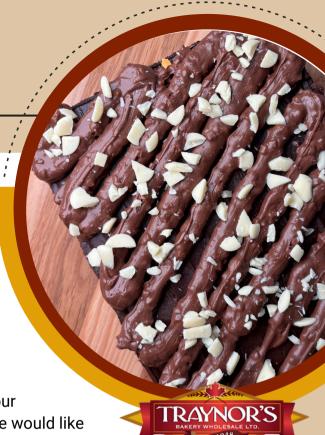

### SPREADS:

- filling between cake layers
- on the top layer of cake
- by dripping down sides
- · as a swirl effect in cheesecake

### **PIECES:**

- · sprinkled on top of cake
- cover the sides of the cake
- sprinkle on cupcakes
- · add to layers of cake for crunch